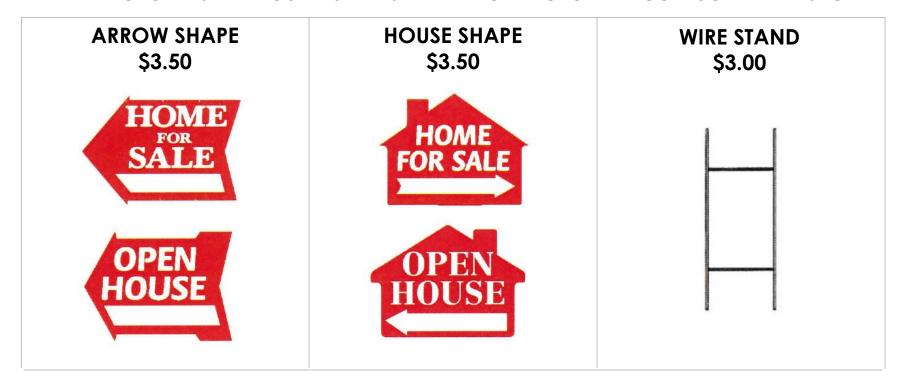

### 24" L x 6" H x 1/8" D - \$4.50

| BedBath            | Mother in Law        | Remodeled           |
|--------------------|----------------------|---------------------|
| Blank (Arrow)      | Must See Inside      | Sale Pending        |
| Blank (Red Border) | New Home             | Seller Financing    |
| Commercial         | Open House (Boarder) | Short Sale          |
| Duplex             | Open House (Arrow)   | Shown by Appt. Only |
| For Sale           | Owner/Agent          | Sold                |
| Home for Sale      | Priced to Sell       | Under Contract      |
| Horse Property     | Reduced              | View                |