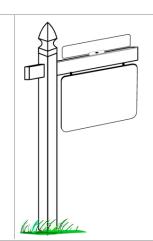

### WHITE VINYL POST \$96.50

-Overall Height: 72"

-Post Size: True 4" x 4" -Arm Size: 2" x 3 1/2" x 36"

-Sign Panel: 24x18" or 24x36"

-Sian Rider: 24x6"

-Drilled at 16" on center

**OPEN HOUSE PVC** A-FRAME \$32.25