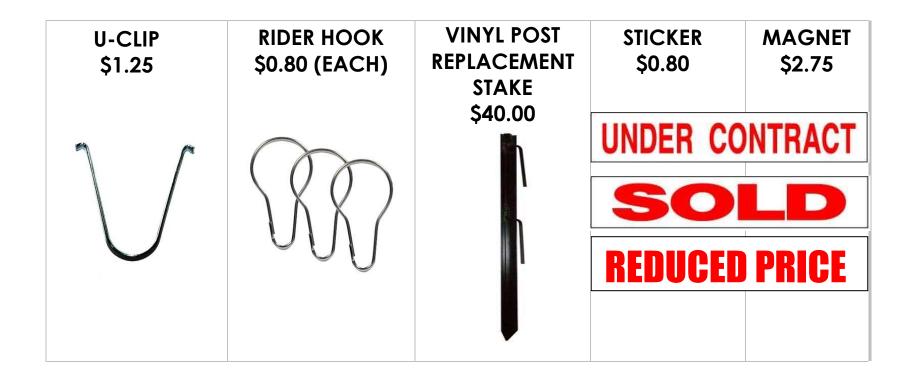

# **RIDERS**

### 24" L x 6" H x 1/8" D - \$4.50

| BedBath            | Mother in Law        | Remodeled           |
|--------------------|----------------------|---------------------|
| Blank (Arrow)      | Must See Inside      | Sale Pending        |
| Blank (Red Border) | New Home             | Seller Financing    |
| Commercial         | Open House (Boarder) | Short Sale          |
| Duplex             | Open House (Arrow)   | Shown by Appt. Only |
| For Sale           | Owner/Agent          | Sold                |
| Home for Sale      | Priced to Sell       | Under Contract      |
| Horse Property     | Reduced              | View                |