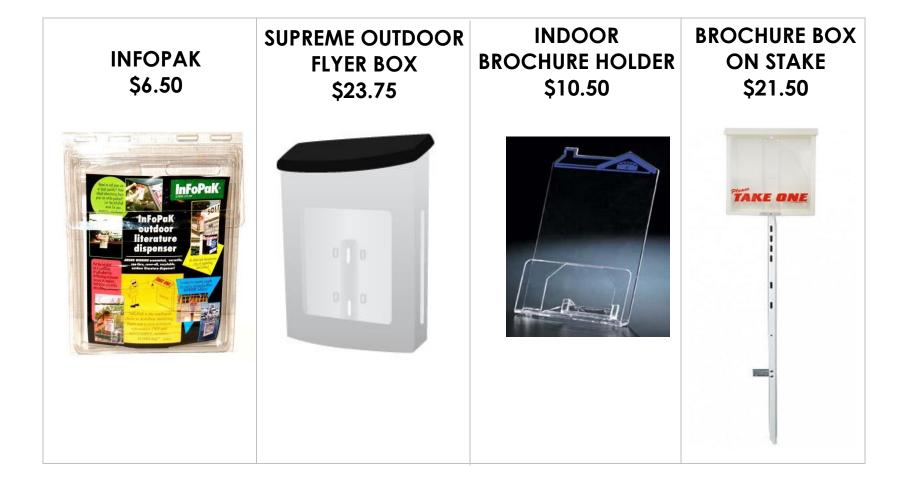

#### DIRECTIONALS ARE DOUBLE-SIDED & PRINTED ON RECYCLABLE CORRUGATED PLASTIC





# REALTHORS SIGN HOLDERS & POSTS

\*Signs and riders not included



### **METAL T-TOP** \$46

-Overall Height: 64" -Post Size: True 1" x 1" -Arm Size: 1" x 1" x 28"

-Sign Panel: 24x18, 24x24, 24x36

-Sign Rider: 6x24,6x18,6x36



### WHITE VINYL POST \$96.50

-Overall Height: 72"

-Post Size: True 4" x 4" -Arm Size: 2" x 3 1/2" x 36"

-Sign Panel: 24x18" or 24x36"

-Sian Rider: 24x6"

-Drilled at 16" on center

**OPEN HOUSE PVC** A-FRAME \$32.25

### **METAL A-FRAME** \$26

-Overall Height: 32" -Sign Panel: 24x18 or 24x24 -Sian Rider: 6x18 or 6x24

-Drilled at 16" on center



### **DOUBLE RIDER** SIGN FRAME \$36

-Overall Height: 47" -Sign Panel: 24x18" -Sign Rider (2): 6x24"





# FLYER BOXES & STANDS





### **ACCESSORIES**



SHOE COVERS \$0.45/PAIR