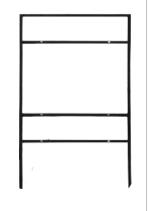

### **DOUBLE RIDER** SIGN FRAME \$36

-Overall Height: 47" -Sign Panel: 24x18" -Sign Rider (2): 6x24"