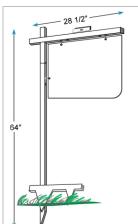

### **METAL T-TOP** \$46

-Overall Height: 64" -Post Size: True 1" x 1" -Arm Size: 1" x 1" x 28"

-Sign Panel: 24x18, 24x24, 24x36

-Sign Rider: 6x24,6x18,6x36