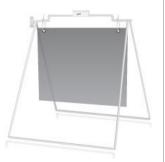

### **METAL A-FRAME** \$26

-Overall Height: 32" -Sign Panel: 24x18 or 24x24 -Sian Rider: 6x18 or 6x24

-Drilled at 16" on center